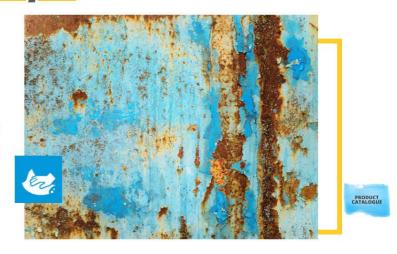

## Description

PRODUCT

WEATHER-LAC is a solvent base instant Paint Remover and Varnish Remover. It is absorbed by the paint film and the film starts to swell and the paint can be easily removed by scraping.

## Applicable

Steel structure and metal surface

PRODUCT

Painted walls

Wooden Surface

Ensure one must have an Eye wear and hand gloves while applying Weather-Lac. It can be applied by sponge and brush directly. Once applied leave the paint untouched for about 2 to 3 minutes to penetrate so that colour can be removed easily.