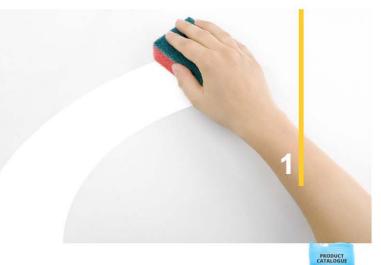

## Applicable

Steel structure and metal surface

PRODUCT

Painted walls

Wooden Surface

Ensure one must have an Eye wear and hand gloves while applying Weather-Lac. It can be applied by sponge and brush directly. Once applied leave the paint untouched for about 2 to 3 minutes to penetrate so that colour can be removed easily.