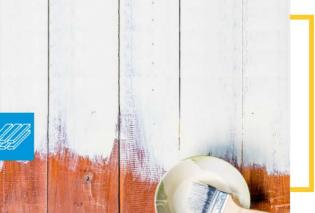

## Description

PRODUCT

WEATHER-LAC is a solvent base instant Paint Remover and Varnish Remover. It is absorbed by the paint film and the film starts to swell and the paint can be easily removed by scraping.

## Applicable

Steel structure and metal surface

PRODUCT

Painted walls

Wooden Surface

Ensure one must have an Eye wear and hand gloves while applying Weather-Lac. It can be applied by sponge and brush directly. Once applied leave the paint untouched for about 2 to 3 minutes to penetrate so that colour can be removed easily.