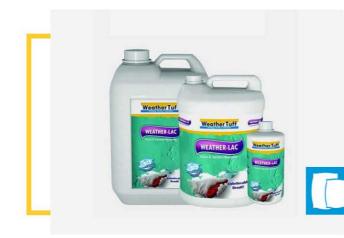

## Description

PRODUCT

WEATHER-LAC is a solvent base instant Paint Remover and Varnish Remover. It is absorbed by the paint film and the film starts to swell and the paint can be easily removed by scraping.

## Available Size Of Products -250 gram, 500 gram, 1 Kg, 5 Kg, 10 Kg, 20 Kg, 50 Kg